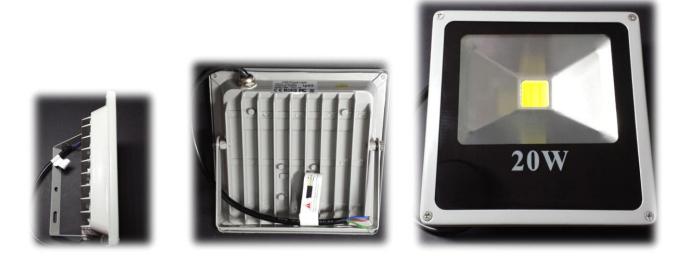

## **Product Introduction** 产品介绍

Phos LED Floodlight uses high quality Bridgelux LED chip set and driver to provide a strong assurance to users on the long lifespan and high brightness light quality. Each floodlight is handcrafted and undergone stringent quality checks to ensure the reflector and light fixture meets most outdoor and indoor lighting requirements. The floodlight replaces conventional sodium halide lamps and is installed widely in commercial projects. That includes security lighting, carpark lighting, parks and multi-purpose halls. With the housing being aluminium die casted, the LED floodlight is also able to withstand the demands of the changing weather.

## **Features** 产品特点

Illuminating Asia Sg Pte. Ltd.

照亮亚洲新加坡有限公司

- Bridgelux LED chipset and quality driver for greater assurance of light quality and long lifespan;
- Affordably low price to maximise cost savings for users;
- Durable and reliable for both indoor and outdoor environment;
- The useful life can be 20,000 hours; Lifespan is 10 times longer than CFL;
- Strong heat dissipation achieved with advanced aluminium heat sink design;
- Extremely slim and light design, suitable for easy installation and blending in to environment.