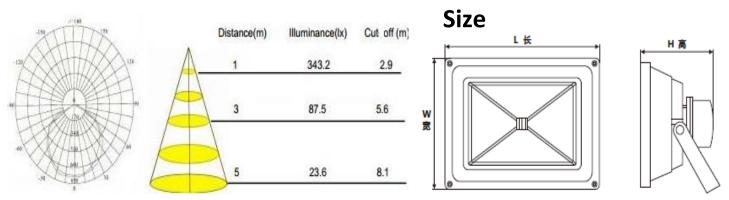

## High Brightness/Affordable/ Assurance/ Genuine

| Model.<br>产品型号 | Power<br>功率<br>[w] | Voltage<br>电压 AC<br>[v] | Beam Angle<br>发光角度 | Lumen<br>流明<br>[lm] | CCT<br>色温<br>[K] | CRI<br>显色指数 | Dimensions<br>灯具尺寸<br>[mm] | IP level<br>防水程度 | Net Weight<br>重量<br>[Kg] |
|----------------|--------------------|-------------------------|--------------------|---------------------|------------------|-------------|----------------------------|------------------|--------------------------|
| PLF-10w        | 10±5%              | 85 -265                 | 140°               | 800                 | 2700 - 6500      | 75          | 140*112*40                 | IP67             | 1.4                      |
| PLF-20w        | 20±5%              | 85 -265                 | 140°               | >1600               | 2700 - 6500      | 75          | 195*178*45                 | IP67             | 2.0                      |
| PLF-30w        | 30±5%              | 85 -265                 | 140°               | >2400               | 2700 - 6500      | 75          | 233*223*50                 | IP67             | 2.4                      |
| PLF-50w        | 50±5%              | 85 -265                 | 140°               | >4000               | 2700 - 6500      | 75          | 300*290*60                 | IP67             | 2.8                      |