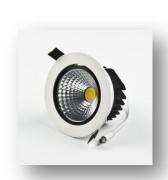

## Product Introduction 产品介绍

Elektra™ Adjustable Downlight is a premium chip on board spotlight with an aesthetically crafted holder. The casing allows the spotlight to be tilted at an angle to emphasis on an object or a specific area. The diamond chrome reflector enhances the overall light spread with the least energy required. It uses high quality LED chipset and driver, thus assuring a long lasting luminaire. This is certainly a perfect spotlight for hotels, offices, retail outlets, restaurants and interior designed homes as it blends well with the ceiling and environment.