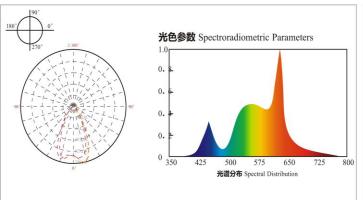

| >340                | 3000-6500        | 80          | Yes              | Ø90*55                     | Ø75                      | 200                        |
| EAD-9w         | 9w ± 10%           | 100 - 240               | 60°                   | >500                | 3000-6500        | 80          | Yes              | Ø110*60                    | <b>Ø</b> 95              | 300                        |
| EAD-12w        | 12w ± 10%          | 100 - 240               | 60°                   | >700                | 3000-6500        | 80          | Yes              | Ø140*60                    | Ø120                     | 500                        |

<sup>\*</sup> WW(Warm white: 2700 - 3500K), CW(Cool white 4000 - 4500K), DL(Daylight: 6000 - 6500K)

#### PHOTOMETRIC PARAMETER 实测光参数分布图



#### SIZE 尺寸



## Product Introduction 产品介绍

Elektra™ Adjustable Downlight is a premium chip on board spotlight with an aesthetically crafted holder. The casing allows the spotlight to be tilted at an angle to emphasis on an object or a specific area. The diamond chrome reflector enhances the overall light spread with the least energy required. It uses high quality LED chipset and driver, thus assuring a long lasting luminaire. This is certainly a perfect spotlight for hotels, offices, retail outlets, restaurants and interior designed homes as it blends well with the ceiling and environment.

## Features 产品特点

- Professional Optical Design, angle of light varies according to user's requirements;
- Chip on board for ease of installation and blending in to environment;
- The useful life c