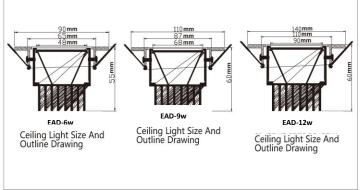

| 3000-6500        | 80          | Yes              | Ø90*55                     | Ø75                      | 200                        |
| EAD-9w         | 9w ± 10%           | 100 - 240               | 60°                   | >500                | 3000-6500        | 80          | Yes              | Ø110*60                    | <b>Ø</b> 95              | 300                        |
| EAD-12w        | 12w ± 10%          | 100 - 240               | 60°                   | >700                | 3000-6500        | 80          | Yes              | Ø140*60                    | Ø120                     | 500                        |

<sup>\*</sup> WW(Warm white: 2700 - 3500K), CW(Cool white 4000 - 4500K), DL(Daylight: 6000 - 6500K)

#### PHOTOMETRIC PARAMETER 实测光参数分布图



#### SIZE 尺寸



## Product Introduction 产品介绍

Elektra™ Adjustable Downlight is a premium chip on board spotlight with an aesthetically crafted holder. The casing allows the spotlight to be tilted at an angle to emphasis on an object or a specific area. The diamond chrome reflector enhances the overall light spread with the least energy required. It uses high quality LED chipset and driver, thus assuring a long lasting luminaire. This is certainly a perfect spotlight for hotels, offices, retail outlets, restaurants and interior designed homes as it blends well with the ceiling and environment.

## Features 产品特点

- Professional Optical Design, angle of light varies according to user's requirements;
- Chip on board for ease of installation and blending in to environment;
- The useful life can be 20,000 hou