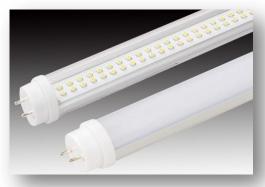

# T8 LED Tube

### Product Introduction 产品介绍

Dunamis LED T8 tube is a high quality LED tube comprising 2 rows of LEDs. This creates a smooth lighting effect which ensures sufficient lux level required for any offices, walkways and homes. The LED tube replaces conventional CFLs tubes and is installed widely in both commercial and residential projects as the main lighting. A 18w, 4 feet Dunamis™ LED tube replaces 36-45w fluorescent tube easily to achieve a similar brightness. This results in an electrical cost savings of 50%. Also, we can assume a breakeven of 6 to 11 months for 8 to 12 hours of operations per day. With high quality Taiwan LED chipset and driver, the LED tube provides a strong assurance to users. All in, it will result in great cost savings for users.