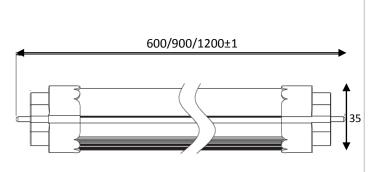

#### High Brightness/Affordable/ Assurance/ Genuine

| Model.<br>产品型号 | Power<br>功率<br>[w] | Voltage<br>电压 AC<br>[v] | Beam Angle<br>发光角度 | Lumen<br>流明<br>[lm]                    | CCT<br>色温<br>[K] | CRI<br>显色指数 | Dimensions<br>灯具尺寸<br>[mm] | Net Weight<br>重量<br>[g] |
|----------------|--------------------|-------------------------|--------------------|----------------------------------------|------------------|-------------|----------------------------|-------------------------|
| DLT8-8w        | 8w ± 10%           | 220/110                 | 140°               | 900 - 1000 Milky<br>1000 - 1100 Clear  | 2700-7000        | ≥80         | 600*35                     | 270                     |
| DLT8-14w       | 14w ± 10%          | 220/110                 | 140°               | 1350 - 1450 Milky<br>1450 - 1600 Clear | 2700-7000        | ≥80         | 900*35                     | 350                     |
| DLT8-18w       | 18w ± 10%          | 220/110                 | 140°               | 1650 – 1750 Milky<br>1750 – 1900 Clear | 2700-7000        | ≥80         | 1200*35                    | 410                     |