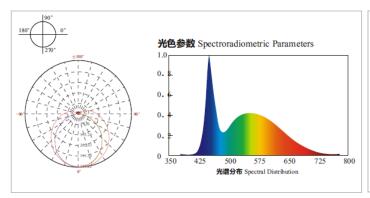

35                     | 270                     |
| DLT8-14w       | 14w ± 10%          | 220/110                 | 140°               | 1350 - 1450 Milky<br>1450 - 1600 Clear | 2700-7000        | ≥80         | 900*35                     | 350                     |
| DLT8-18w       | 18w ± 10%          | 220/110                 | 140°               | 1650 – 1750 Milky<br>1750 – 1900 Clear | 2700-7000        | ≥80         | 1200*35                    | 410                     |

- \* WW(Warm white: 2700 3500K), CW(Cool white 4000 4500K), DL(Daylight: 6000 6500K)
- \* OEM/ODM available for different colour requirement subject to quantity
- \* 24v DC input, Dimmable, Sensors LED tube available upon request
- \* Holder not included and charged separately

#### PHOTOMETRIC PARAMETER 实测光参数分布图





### Product Introduction 产品介绍

Dunamis LED T8 tube is a high quality LED tube comprising 2 rows of LEDs. This creates a smooth lighting effect which ensures sufficient lux level required for any offices, walkways and homes. The LED tube replaces conventional CFLs tubes and is installed widely in both commercial and residential projects as the main lighting. A 18w, 4 feet Dunamis™ LED tube replaces 36-45w fluorescent tube easily to achieve a similar brightness. This results in an electrical cost savings of 50%. Also, we can assume a breakeven of 6 to 11 months for 8 to 12 hours of operations per day. With high quality Taiwan LED chipset and driver, the LED tube provides a strong assurance to users. All in, it will result in great cost savings for users.

## Features 产品特点

- Professional