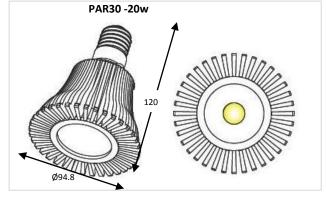

# **PAR30 LED Lamps**

### Quality / Affordable / Great savings / Genuine

| Model.<br>产品型号 | Power<br>功率<br>[w] | Voltage<br>电压 AC<br>[v] | Beam<br>Angle<br>发光角度 | Lumen<br>流明<br>[lm] | CCT<br>色温<br>[K] | CRI<br>显色指数 | Dimmable<br>调光及类型 | Dimensions<br>灯具尺寸<br>[mm] | Net Weight<br>重量<br>[g] |
|----------------|--------------------|-------------------------|-----------------------|---------------------|------------------|-------------|-------------------|----------------------------|-------------------------|
| AP30-10w       | 10                 | 100 - 245               | 20° - 45°             | 690 -790            | 2700-6500        | >80         | Yes               | Ø50*100                    | 335                     |
| AP30-20w       | 20                 | 100 - 245               | 20° - 45°             | 1600 - 1680         | 2700-6500        | >80         | Yes               | Ø95*120                    | 400                     |