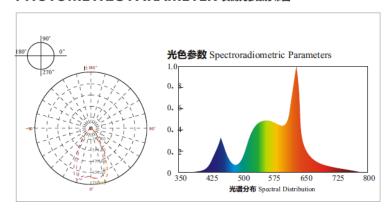

----------------|-----------------------|---------------------|------------------|-------------|-------------------|----------------------------|-------------------------|
| AP30-10w       | 10                 | 100 - 245               | 20° - 45°             | 690 -790            | 2700-6500        | >80         | Yes               | Ø50*100                    | 335                     |
| AP30-20w       | 20                 | 100 - 245               | 20° - 45°             | 1600 - 1680         | 2700-6500        | >80         | Yes               | Ø95*120                    | 400                     |

<sup>\*</sup>WW(Warm white: (2700 - 3500K), CW(Cool white: 4500-5000K) DL(Daylight: 6000 - 6500K) | (Type of colour and base does not affect prices)

#### PHOTOMETRIC PARAMETER 实测光参数分布图





## Product Introduction 产品介绍

Astron PAR30 LED lamp is definitely the most economical replacement for your 75w PAR Halogen bulbs. Using high quality SHARP LED chipset and driver directly from Japan, our bulb assures a longer life span, consistent colour tone and low light decay for the LED bulb. The LED bulbs' exterior is made with high grade aluminium to maximize durability and safety for users. For a similar brightness as a 75w PAR Halogen bulb, one can conveniently chose our Astron PAR30 20w LED lamp. This helps to save almost 75% in electrical consumption in the same lighting function. With 8 to 12 operating hours, we can assume a break-even time period of 6 – 12 months. All in, it delivers great cost savings to any users. This has been widely adopted in hotels, display lightings f