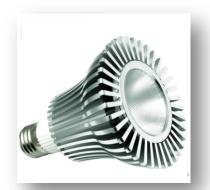

## Product Introduction 产品介绍

Astron PAR30 LED lamp is definitely the most economical replacement for your 75w PAR Halogen bulbs. Using high quality SHARP LED chipset and driver directly from Japan, our bulb assures a longer life span, consistent colour tone and low light decay for the LED bulb. The LED bulbs' exterior is made with high grade aluminium to maximize durability and safety for users. For a similar brightness as a 75w PAR Halogen bulb, one can conveniently chose our Astron PAR30 20w LED lamp. This helps to save almost 75% in electrical consumption in the same lighting function. With 8 to 12 operating hours, we can assume a break-even time period of 6 – 12 months. All in, it delivers great cost savings to any users. This has been widely adopted in hotels, display lightings for malls, retail shops and also in residential homes.

## Features 产品特点

- High quality LED PAR 30 lamp with aesthetically crafted aluminium exterior;
- Consistent colour tone, low light decay rate and easy to install;
- The useful life can be 20,000 hours; Lifespan is 12 times longer than Halogen bulbs;
- COB Design with precision engineered reflector ensures optimal light throw;
- Strong heat dissipation with thick and well spaced high grade aluminium louvre design.