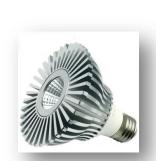

## Product Introduction 产品介绍

Astron PAR30 LED lamp is definitely the most economical replacement for your 75w PAR Halogen bulbs. Using high quality SHARP LED chipset and driver directly from Japan, our bulb assures a longer life span, consistent colour tone and low light decay for the LED bulb. The LED bulbs' exterior is made with high grade aluminium to maximize durability and safety for users. For a similar brightness as a 75w PAR Halogen bulb, one can conveniently chose our Astron PAR30 20w LED lamp. This helps to save almost 75% in electrical consumption in the same lighting function. With 8 to 12 operating hours, we can assume a break-even time period of 6 – 12 months. All in, it delivers great cost savings to any users. This has been widely adopted in hotels, display lightings for malls, retail shops and also in residential homes.

## Features 产品特点

- High quality LED PAR 30 lamp with aesthetically crafted aluminium exterior;
- Consistent colour tone, low light decay rate and easy to install;
- The useful life can be 20,000 hours; Lifespan is 12 times longer than Halogen bulbs;
- COB Design with precision engineered reflector ensures optimal light throw;
- Strong heat dissipation with thick and well spaced high grade aluminium louvre design.